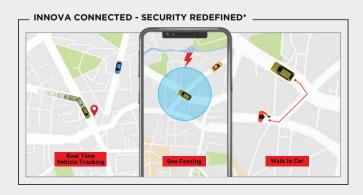

#### Apple CarPlay | Android Auto

Access your favourite Apple and Android apps

The elegant driver dashboard is the control centre of the new Innova Crysta. It features 20.32cm display with Android Auto and Apple CarPlay Connectivity\*, using your smartphone you can also access advanced connectivity\* features like Walk to Car, Geo Fencing & Real Time Vehicle Tracking.