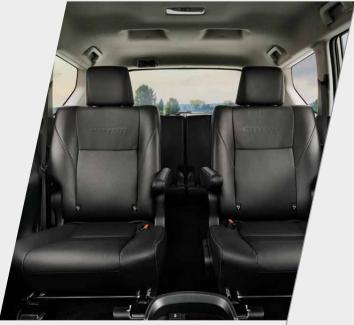

# UNMATCHED COMFORT

Plush Leather# Seats / Choose from a range of premium leather# seats in black and camel tan

<sup>\*</sup>Mix of genuine and synthetic leather.

One-touch Tumble Second Row Seat / Gives you easy access to the third row seats

The interior of the new Innova Crysta is unequalled in its refinement and class. While the sheer amount of space will thrill you, the built-to-last quality will mesmerise you. Be it the choice of premium leather# seats, enhanced legroom or soft-touch materials, the new Innova Crysta spells unparalleled comfort. So whether it's a long journey or a short trip, it gives you the calm and composure needed for you to arrive in style and confidence at your destination.