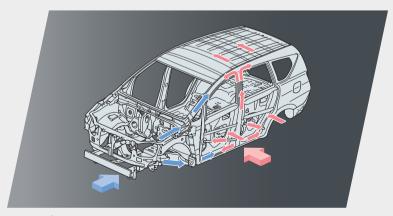

**GOA Body** 

High strength body structure that effectively absorbs impacts and distributes it evenly during unforeseen collisions, thereby reducing passenger and pedestrian injuries

Super White Attitude Black Mica Platinum White Pearl Avant-Garde Bronze Metallic Silver Metallic