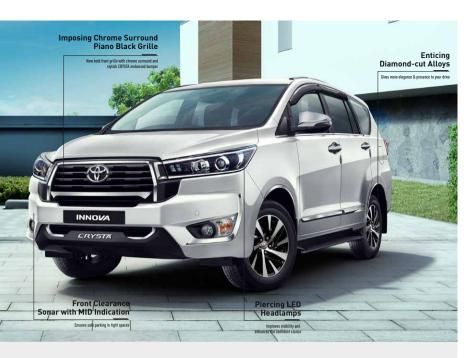

Now the legendary Innova's capabilities are further enhanced with an imposing new front silhouette that gives it a bold stance like no other. The new Innova Crysta also gets stunning diamond-cut alloy wheels that project elegance. In short, the new Innova Crysta is in a league of its own.

## UNMATCHED **DESIGN**

Welcome Lamps | Provides a warm welcome everytime you approach the new Innova Crysta

The new Innova Crysta's design is matchless.

Thanks to its distinctly styled, bold front grille and bumper, it exudes unmistakable road presence that takes it miles ahead of the rest.