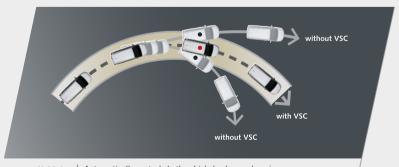

The tough chassis and the acclaimed GOA Body keeps body roll to a minimum and ensures maximum protection by evenly distributing any impact on the car throughout the body of the car.

Vehicle Stability Control Automatically controls both vehicle brakes and engine output during over steer or under steer while the vehicle is making a turn, ensuring vehicle stability