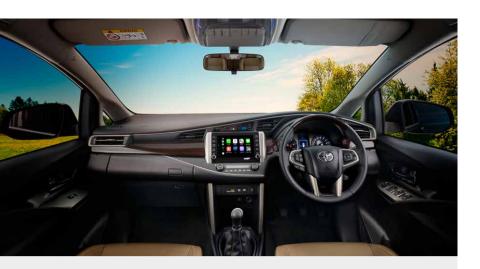

#### Apple CarPlay | Android Auto

Access your favourite Apple and Android apps

The elegant driver dashboard is the control centre of the new Innova Crysta. It features 20.32cm display with Android Auto and Apple CarPlay Connectivity\*, using your smartphone you can also access advanced connectivity\* features like Walk to Car, Geo Fencing & Real Time Vehicle Tracking.