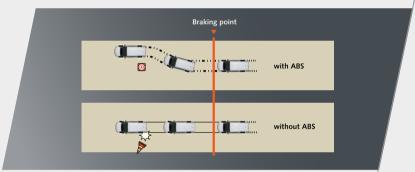

Hill-start Assist Control

Automatically controls the brakes suppressing vehicle rollback when starting off on a slope, reducing the burden on the driver

Anti-lock Braking System

| Prevents wheels from locking and enables greater | manoeuvrability and steering control