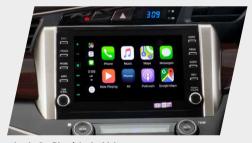

#### Apple CarPlay | Android Auto

Access your favourite Apple and Android apps

The elegant driver dashboard is the control centre of the new Innova Crysta. It features 20.32cm display with Android Auto and Apple CarPlay Connectivity\*, using your smartphone you can also access advanced connectivity\* features like Walk to Car, Geo Fencing & Real Time Vehicle Tracking.