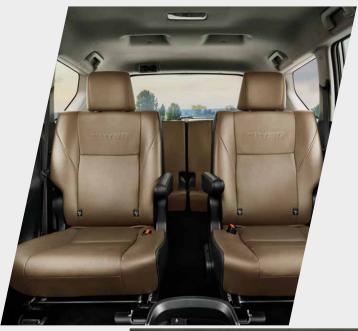

# UNMATCHED COMFORT

Plush Leather# Seats / Choose from a range of premium leather# seats in black and camel tan

<sup>\*</sup>Mix of genuine and synthetic leather.

One-touch Tumble Second Row Seat / Gives you easy access to the third row seats

The interior of the new Innova Crysta is unequalled in its refinement and class. While the sheer amount of space will thrill you, the built-to-last quality will mesmerise you. Be it the choice of premium leather# seats, enhanced legroom or soft-touch materials, the new Innova Crysta spells unparalleled comfort. So whether it's a long journey or a short trip, it gives you the calm and composure needed for you to arrive in style and confidence at your destination.