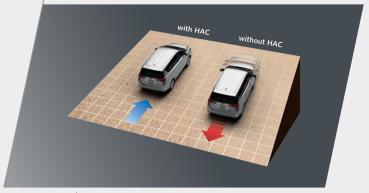

Hill-start Assist Control

Automatically controls the brakes suppressing vehicle rollback when starting off on a slope, reducing the burden on the driver

Anti-lock Braking System

| Prevents wheels from locking and enables greater | manoeuvrability and steering control