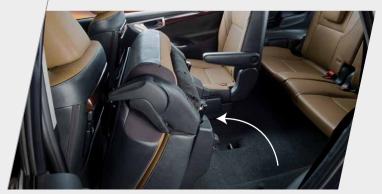

# UNMATCHED COMFORT

Plush Leather# Seats / Choose from a range of premium leather# seats in black and camel tan

<sup>\*</sup>Mix of genuine and synthetic leather.

One-touch Tumble Second Row Seat / Gives you easy access to the third row seats