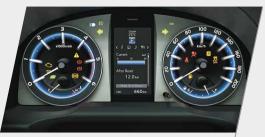

Blue Illumination, 3-dimensional Combination Meter with Large TFT MID

Blue illumination, 3-dimensional combination meter with large TFT MID with drive information, cost calculator and telephone/navigation display adds to the car's intelligence